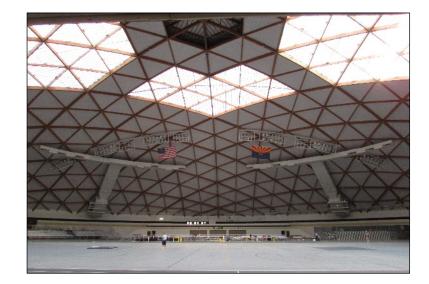

Note: the US and AZ flags are no longer near the crown of the dome. This is a picture taken before the renovation, and the flags were relocated above the area used for flyer tables. The crown area is now clear.