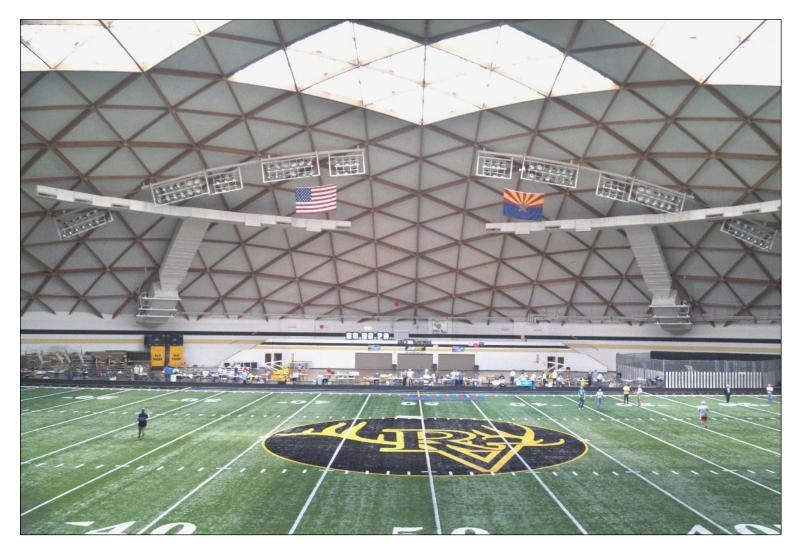

Note: the US and AZ flags are no longer near the crown of the dome. This is a picture taken before the renovation, and the flags were relocated above the area used for flyer tables. The crown area is now clear.