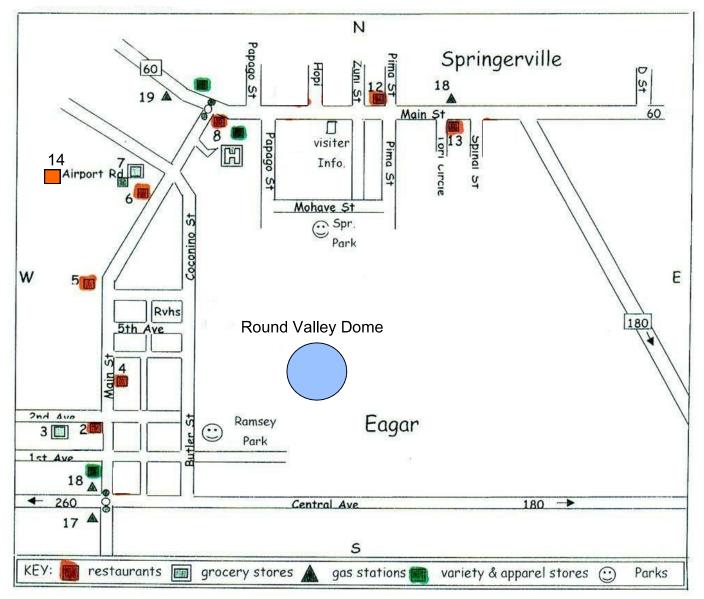

### Eagar & Springerville Area Map

### Restaurants

- 2. Trailriders Family Restaurant
- 3. Bashas' Grocery & Deli
- 4. Dairy Queen
- 5. Sonic Drive-In
- 6. China Garden
- 7. Safeway Grocery, Deli & Starbucks
- 8. McDonalds

#### Hotels near Round Valley Dome

#### 12. Booga Reds Restaurant

- 13. Subway
- 14. Goob's Pizza

#### **Gas Stations**

- 17. Short Stop
- 18. Circle K
- 19. Conoco

|                          |               |                | Customer Ratings as posted on various .coms |             |        |             |           |         |        |         |
|--------------------------|---------------|----------------|---------------------------------------------|-------------|--------|-------------|-----------|---------|--------|---------|
| Hotel                    | Location      | Local Phone    | Expedia                                     | Travelocity | Hotels | TripAdvisor | Priceline | Booking | Google | Trivago |
| Best Western Sunrise Inn | Eagar         | (928) 333-2540 | 4.2/5                                       | 4.2/5       | 8.4/10 | 4.0/5       | 7.0/10    |         | 4.2/5  |         |
| America's Best Value Inn | Springerville | (928) 333-2655 | 3.6/5                                       | 3.5/5       | 7.0/10 | 3.5/5       | 7.0/10    | 7.2 /10 | 3.3/5  | 7.5/10  |
| Rode Inn & Suites        | Springerville | (928) 333-4365 | 4.0/5                                       | 4.0/5       | 8/10   | 4.0/5       | 7.2/10    | 8.4/10  | 4.2/5  | 7.9/10  |
| El Jo Motor Inn          | Springerville | (928) 333-4314 | 4.2 /5                                      | 4.2/5       | 8.4/10 | 4.0/5       | 7.0/10    | 8.6/10  | 4.0/5  | 8.3/10  |
| Reeds Lodge              | Springerville | (928) 333-4323 | 4.2/5                                       | 4.2/5       | 8.4/10 | 4.0/5       |           |         | 4.4/5  | 8.2/10  |
| White Mountain Hotel     | Springerville | (928) 333-5482 | 3.2/5                                       | 3.2/5       | 6.2/10 |             | 5.8/10    | 5.3/10  | 3.1/5  | 6.8/10  |